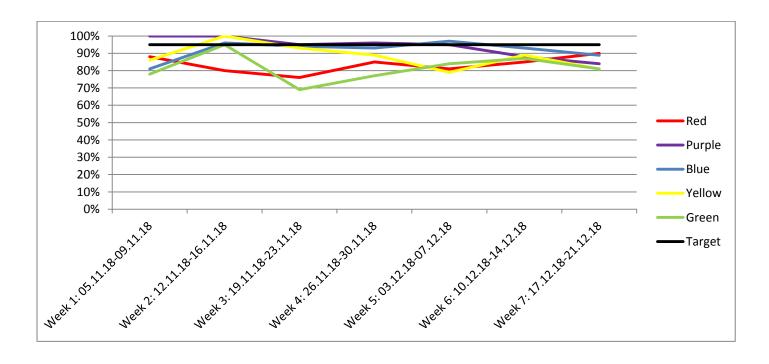

| Autumn 2-<br>Attendance       |     |        |        |        |       |        |
|-------------------------------|-----|--------|--------|--------|-------|--------|
| Date                          | Red | Purple | Blue   | Yellow | Green | Target |
| Week 1: 05.11.18-<br>09.11.18 | 88% | 100%   | 81%    | 86%    | 78%   | 95%    |
| Week 2: 12.11.18-<br>16.11.18 | 80% | 100%   | 96%    | 100%   | 95%   | 95%    |
| Week 3: 19.11.18-<br>23.11.18 | 76% | 95%    | 94%    | 93%    | 69%   | 95%    |
| Week 4: 26.11.18-<br>30.11.18 | 85% | 96%    | 93%    | 89%    | 77%   | 95%    |
| Week 5: 03.12.18-<br>07.12.18 | 81% | 95%    | 97%    | 79%    | 84%   | 95%    |
| Week 6: 10.12.18-<br>14.12.18 | 85% | 88%    | 93%    | 89%    | 87%   | 95%    |
| Week 7: 17.12.18-<br>21.12.18 | 90% | 84%    | 88.89% | 80.95% | 81%   | 95%    |