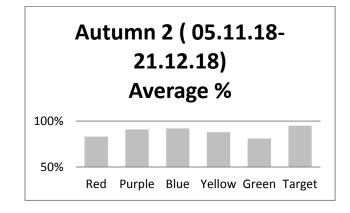

| Autumn 2-<br>Attendance       |     |        |        |        |       |        |
|-------------------------------|-----|--------|--------|--------|-------|--------|
| Date                          | Red | Purple | Blue   | Yellow | Green | Target |
| Week 1: 05.11.18-<br>09.11.18 | 88% | 100%   | 81%    | 86%    | 78%   | 95%    |
| Week 2: 12.11.18-<br>16.11.18 | 80% | 100%   | 96%    | 100%   | 95%   | 95%    |
| Week 3: 19.11.18-<br>23.11.18 | 76% | 95%    | 94%    | 93%    | 69%   | 95%    |
| Week 4: 26.11.18-<br>30.11.18 | 85% | 96%    | 93%    | 89%    | 77%   | 95%    |
| Week 5: 03.12.18-<br>07.12.18 | 81% | 95%    | 97%    | 79%    | 84%   | 95%    |
| Week 6: 10.12.18-<br>14.12.18 | 85% | 88%    | 93%    | 89%    | 87%   | 95%    |
| Week 7: 17.12.18-<br>21.12.18 | 90% | 84%    | 88.89% | 80.95% | 81%   | 95%    |