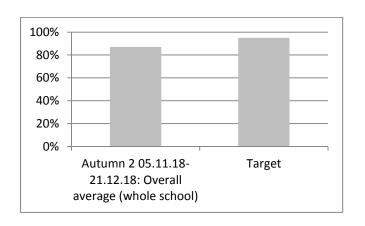

| Autumn 2-<br>Attendance       |     |        |        |        |       |        |
|-------------------------------|-----|--------|--------|--------|-------|--------|
| Date                          | Red | Purple | Blue   | Yellow | Green | Target |
| Week 1: 05.11.18-<br>09.11.18 | 88% | 100%   | 81%    | 86%    | 78%   | 95%    |
| Week 2: 12.11.18-<br>16.11.18 | 80% | 100%   | 96%    | 100%   | 95%   | 95%    |
| Week 3: 19.11.18-<br>23.11.18 | 76% | 95%    | 94%    | 93%    | 69%   | 95%    |
| Week 4: 26.11.18-<br>30.11.18 | 85% | 96%    | 93%    | 89%    | 77%   | 95%    |
| Week 5: 03.12.18-<br>07.12.18 | 81% | 95%    | 97%    | 79%    | 84%   | 95%    |
| Week 6: 10.12.18-<br>14.12.18 | 85% | 88%    | 93%    | 89%    | 87%   | 95%    |
| Week 7: 17.12.18-<br>21.12.18 | 90% | 84%    | 88.89% | 80.95% | 81%   | 95%    |