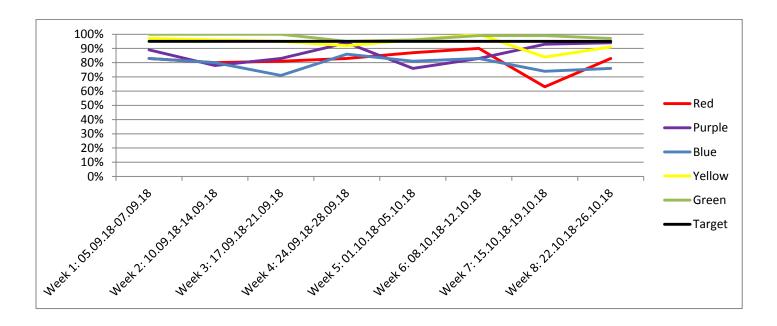

| Autumn 1 Attendance           |     |        |      |        |       |        |
|-------------------------------|-----|--------|------|--------|-------|--------|
| Date                          | Red | Purple | Blue | Yellow | Green | Target |
| Week 1: 05.09.18-<br>07.09.18 | 83% | 89%    | 83%  | 97%    | 100%  | 95%    |
| Week 2: 10.09.18-<br>14.09.18 | 80% | 78%    | 80%  | 96%    | 100%  | 95%    |
| Week 3: 17.09.18-<br>21.09.18 | 81% | 83%    | 71%  | 95%    | 100%  | 95%    |
| Week 4: 24.09.18-<br>28.09.18 | 83% | 94%    | 86%  | 92%    | 95%   | 95%    |
| Week 5: 01.10.18-<br>05.10.18 | 87% | 76%    | 81%  | 96%    | 96%   | 95%    |
| Week 6: 08.10.18-<br>12.10.18 | 90% | 83%    | 83%  | 100%   | 99%   | 95%    |
| Week 7: 15.10.18-<br>19.10.18 | 63% | 93%    | 74%  | 84%    | 99%   | 95%    |
| Week 8: 22.10.18-<br>26.10.18 | 83% | 94%    | 76%  | 91%    | 97%   | 95%    |