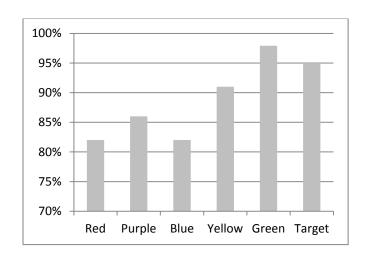

| Autumn 1 Attendance           |     |        |      |        |       |        |
|-------------------------------|-----|--------|------|--------|-------|--------|
| Date                          | Red | Purple | Blue | Yellow | Green | Target |
| Week 1: 05.09.18-<br>07.09.18 | 83% | 89%    | 83%  | 97%    | 100%  | 95%    |
| Week 2: 10.09.18-<br>14.09.18 | 80% | 78%    | 80%  | 96%    | 100%  | 95%    |
| Week 3: 17.09.18-<br>21.09.18 | 81% | 83%    | 71%  | 95%    | 100%  | 95%    |
| Week 4: 24.09.18-<br>28.09.18 | 83% | 94%    | 86%  | 92%    | 95%   | 95%    |
| Week 5: 01.10.18-<br>05.10.18 | 87% | 76%    | 81%  | 96%    | 96%   | 95%    |
| Week 6: 08.10.18-<br>12.10.18 | 90% | 83%    | 83%  | 100%   | 99%   | 95%    |
| Week 7: 15.10.18-<br>19.10.18 | 63% | 93%    | 74%  | 84%    | 99%   | 95%    |
| Week 8: 22.10.18-<br>26.10.18 | 83% | 94%    | 76%  | 91%    | 97%   | 95%    |