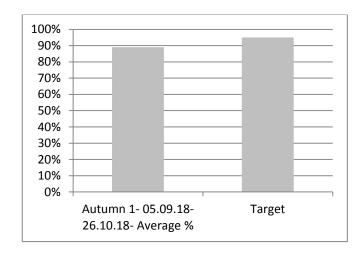

| Autumn 1 Attendance           |     |        |      |        |       |        |
|-------------------------------|-----|--------|------|--------|-------|--------|
| Date                          | Red | Purple | Blue | Yellow | Green | Target |
| Week 1: 05.09.18-<br>07.09.18 | 83% | 89%    | 83%  | 97%    | 100%  | 95%    |
| Week 2: 10.09.18-<br>14.09.18 | 80% | 78%    | 80%  | 96%    | 100%  | 95%    |
| Week 3: 17.09.18-<br>21.09.18 | 81% | 83%    | 71%  | 95%    | 100%  | 95%    |
| Week 4: 24.09.18-<br>28.09.18 | 83% | 94%    | 86%  | 92%    | 95%   | 95%    |
| Week 5: 01.10.18-<br>05.10.18 | 87% | 76%    | 81%  | 96%    | 96%   | 95%    |
| Week 6: 08.10.18-<br>12.10.18 | 90% | 83%    | 83%  | 100%   | 99%   | 95%    |
| Week 7: 15.10.18-<br>19.10.18 | 63% | 93%    | 74%  | 84%    | 99%   | 95%    |
| Week 8: 22.10.18-<br>26.10.18 | 83% | 94%    | 76%  | 91%    | 97%   | 95%    |