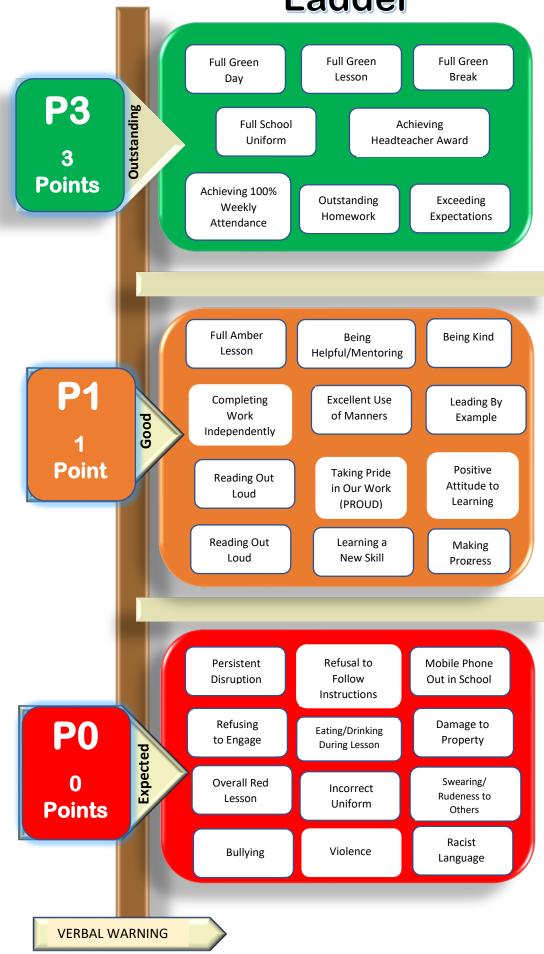

# Ladder

#### **Rewards**

Rewards points are issued daily and build up over each halfterm.

Points gained by students can be spent on a range of rewards and activities during the final week of each half-term.

Student points totals re-set each halfterm.

## <u>Headteacher's</u> Award

This award is issued to students nominated by members of staff for outstanding achievement in any area.

### **Sanctions**

A '3 strike' system operates for **red** offences. Pupils will lose access to outdoor break-time or lunch-time for demonstrating repeated negative attitudes towards learning.